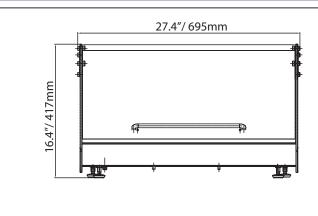

### TECHNICAL DRAWING

| TECHNICAL SPECIFICATION   |                                               |
|---------------------------|-----------------------------------------------|
| Item                      | 43074                                         |
| Model                     | RS-CN-0118-E                                  |
| Capacity                  | 4.2 cu.ft (118L)                              |
| Number of Doors           | 1 Swing Door                                  |
| Power                     | 176 W                                         |
| Amps                      | 1.6 A                                         |
| Electrical                | 110V / 60Hz / 1Ph                             |
| Temperature Range         | 2 - 12°C ( 35.6 - 53.6 °F)                    |
| Refrigerant               | R134a                                         |
| Injection                 | 80g                                           |
| Insulation Material       | C5H10                                         |
| Interior Dimensions (WDH) | 27.4" x 34.7" x 16.4"<br>(695 x 882 x 417 mm) |
| Net Weight                | 84.9 lb. (38.5 kg.)                           |
| Net Dimensions (WDH)      | 30.5" x 37.6" x 19.3"<br>(775 x 955 x 490 mm) |
| Gross Weight              | 90.4 lb. (41 kg.)                             |
| Gross Dimensions (WDH)    | 30.5" x 37.6" x 19"<br>(775 x 955 x 490 mm)   |
| Plug Type                 | NEMA 5-15P                                    |