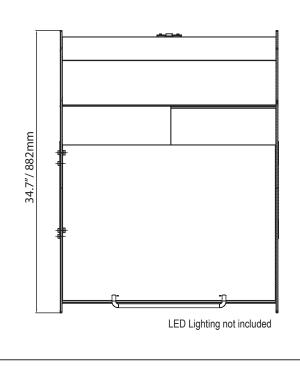

### TECHNICAL DRAWING

| TECHNICAL SPECIFICATION   |                                               |
|---------------------------|-----------------------------------------------|
| Item                      | 43074                                         |
| Model                     | RS-CN-0118-E                                  |
| Capacity                  | 4.2 cu.ft (118L)                              |
| Number of Doors           | 1 Swing Door                                  |
| Power                     | 176 W                                         |
| Amps                      | 1.6 A                                         |
| Electrical                | 110V / 60Hz / 1Ph                             |
| Temperature Range         | 2 - 12°C ( 35.6 - 53.6 °F)                    |
| Refrigerant               | R134a                                         |
| Injection                 | 80g                                           |
| Insulation Material       | C5H10                                         |
| Interior Dimensions (WDH) | 27.4" x 34.7" x 16.4"<br>(695 x 882 x 417 mm) |
| Net Weight                | 84.9 lb. (38.5 kg.)                           |
| Net Dimensions (WDH)      | 30.5" x 37.6" x 19.3"<br>(775 x 955 x 490 mm) |
| Gross Weight              | 90.4 lb. (41 kg.)                             |
| Gross Dimensions (WDH)    | 30.5" x 37.6" x 19"<br>(775 x 955 x 490 mm)   |
| Plug Type                 | NEMA 5-15P                                    |