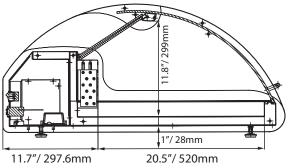

### TECHNICAL DRAWING

| TECHNICAL SPECIFICATION   |                                               |
|---------------------------|-----------------------------------------------|
| Item                      | 43074                                         |
| Model                     | RS-CN-0118-E                                  |
| Capacity                  | 4.2 cu.ft (118L)                              |
| Number of Doors           | 1 Swing Door                                  |
| Power                     | 176 W                                         |
| Amps                      | 1.6 A                                         |
| Electrical                | 110V / 60Hz / 1Ph                             |
| Temperature Range         | 2 - 12°C ( 35.6 - 53.6 °F)                    |
| Refrigerant               | R134a                                         |
| Injection                 | 80g                                           |
| Insulation Material       | C5H10                                         |
| Interior Dimensions (WDH) | 27.4" x 34.7" x 16.4"<br>(695 x 882 x 417 mm) |
| Net Weight                | 84.9 lb. (38.5 kg.)                           |
| Net Dimensions (WDH)      | 30.5" x 37.6" x 19.3"<br>(775 x 955 x 490 mm) |
| Gross Weight              | 90.4 lb. (41 kg.)                             |
| Gross Dimensions (WDH)    | 30.5" x 37.6" x 19"<br>(775 x 955 x 490 mm)   |
| Plug Type                 | NEMA 5-15P                                    |