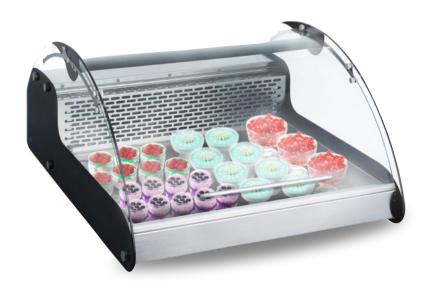

### 27" Curved Glass Countertop Refrigerated Showcase

ITEM: 43074 MODEL: RS-CN-0118-E

# Brilliantly Displays your product while keeping it the freshest it can be.

This stainless steel unit was constructed to drive impulse sales for convenience stores, supermarkets, seafood markets, and other small shops. The curved glass is an attractive design; the size and structure make merchandise around your establishment easy. Its convenient digital temperature controller, display, and illumination control let you fully manage this unit for your desired results.

Start seeing a difference in your products with this new addition to your company; this visually appealing unit will complement your fresh foods.

#### **FEATURES:**

- Digital temperature controller
- Direct cooling system
- Automatic defrost
- Stainless steel body with curved front glass door
- Adjustable feet

(Unit does not come with LED Lighting)